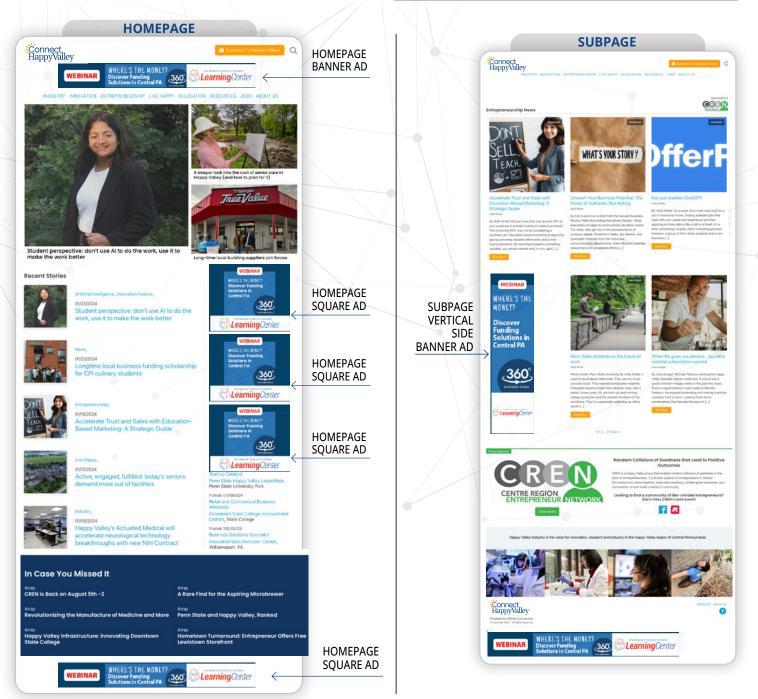

# DIGITAL 🛨 WEBSITE PRODUCTS

| WEBSITE ADS 3 month                    | ns 6 months | 12 months |
|----------------------------------------|-------------|-----------|
| Location may vary from examples below  | W           |           |
| Homepage Banner Ad <b>\$250/m</b>      | o \$225/mo  | \$175/mo  |
| Homepage Square Ad <b>\$150/m</b>      | o \$125/mo  | \$75/mo   |
| Vertical Side Banner Ad <b>\$125/m</b> | o \$100/mo  | \$50/mo   |
|                                        |             |           |

# Website ad sizes: 160 PIX W X 90 PIX H 160 728 PIX W X 90 PIX H X 600 PIX H X 600 HOMEPAGE SQUARE AD SUBPAGE 300 PIX W X SIDE 300 PIX W X BANNER 250 PIX H AD